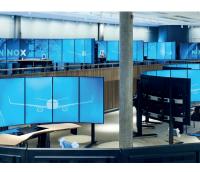

e specialist in IT and AV mounting solutions, delivering smart and innovative products for desk, wall, ceiling and floor. Its products are designed with an eye for detail, high quality and ease of installation with suitable solutions for various industries including business, residential, education, healthcare and hospitality.







# BTech

B-Tech AV Mounts, since 1972, is an industry leading brand of pro-AV mounting solutions that are recognised worldwide for their reliability, robustness, ease of install and design aesthetics. B-Tech mounting solutions cover all pro-AV requirements ranging from small, single screens to large format displays, projectors, speakers, interactive touch screens and UC equipment, as well as large, multi-screen LCD or dvLED video walls and digital signage.









Audipack, established in 1982, has built a reputation for its high-quality, innovative products, and custom solutions tailored to the professional AV market. With a strong commitment to precision engineering and customer-made design, Audipack offers innovative solutions for a wide range of applications, including installation, rental, education, narrowcasting, and home cinema.







#### Eye for detail

We focus on creating mounting solutions that combine precision, functionality and aesthetic excellence. Our approach goes beyond mere technical connections, treating each mounting solution as an opportunity to deliver outstanding results that blend form and function.

Every product is created with attention to detail, ensuring optimal performance and functional design that compliment